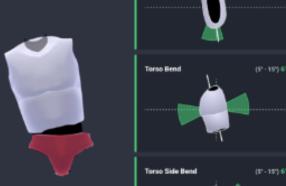

Train Player Motion

Leverage real-time biofeedback

improvement.

to make lasting swing changes. The real time biofeedback screen enables players to simply match their body to the green target ranges in each box.