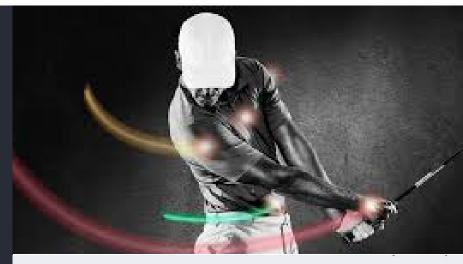

## GOLF FOUNDATION SYSTEM

**CREATED BY:** 

**4D**MOTION

**Capture Player Data** 

Quickly capture your player's swings in real-time. Auto Capture allows you to capture motions continuously without interruption at your players own pace.