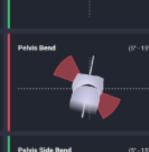

Train Player Motion

Leverage real-time biofeedback

improvement.

to make lasting swing changes. The real time biofeedback screen enables players to simply match their body to the green target ranges in each box.