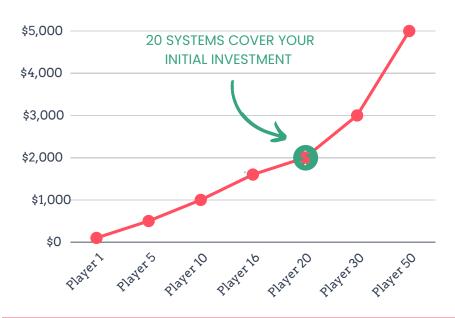

## EARN **\$100** FOR EACH PLAYER SYSTEM YOU SELL.

Generate **more revenue** by incorporating new, value-add services into your business offerings.

- System Rentals
- Remote Coaching
- Training Programs